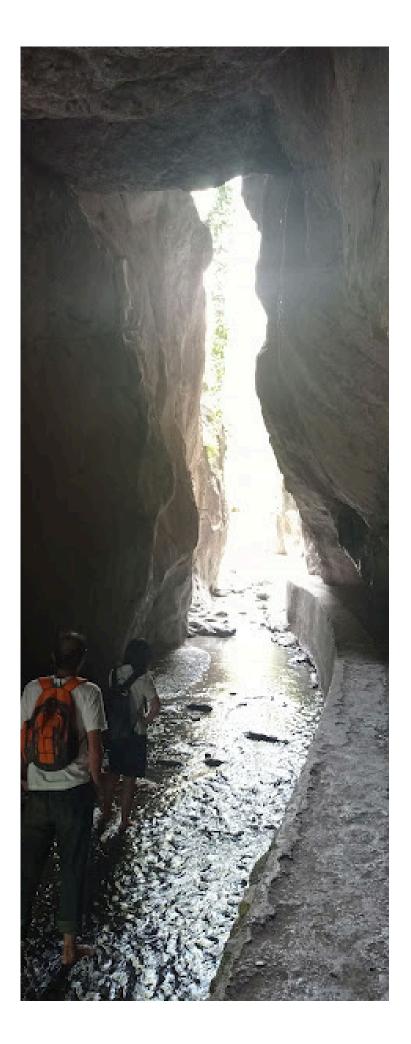

The trail starts in the village following the river up toward the entrance of the narrow gorge. The way becomes a succession of stairs, crawling under overhanging rocks, and crossing hanging bridges along a cascading river through the canyon that creates rockpools and caves, making the walk an adventure for the whole family.

Terrain: Walking on stepped paths and uneven terrain with sections where you need to scramble under overhanging rocks along the side of the gorge and metal handles set into the rock to help you pass.