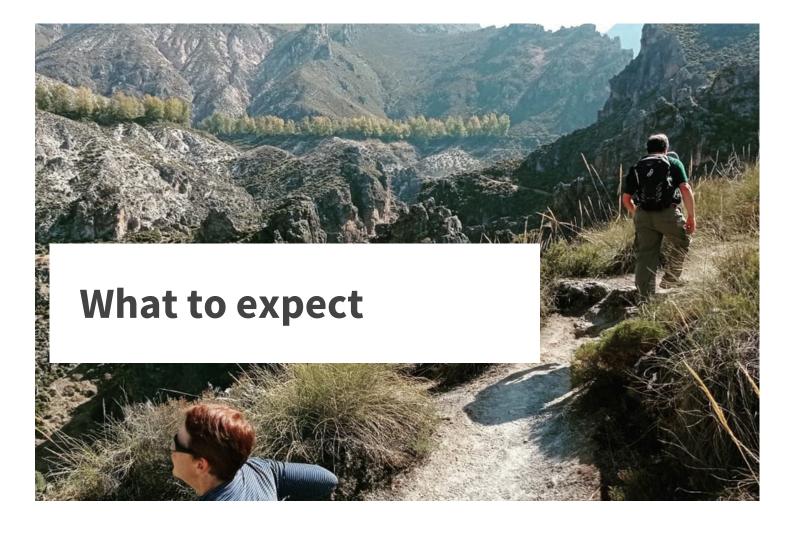

At the end of the gorge, we return by a higher route, from which you get stunning views of the lush Monachil Valley.

A great escape from the city and a perfect family day out in the mountains!